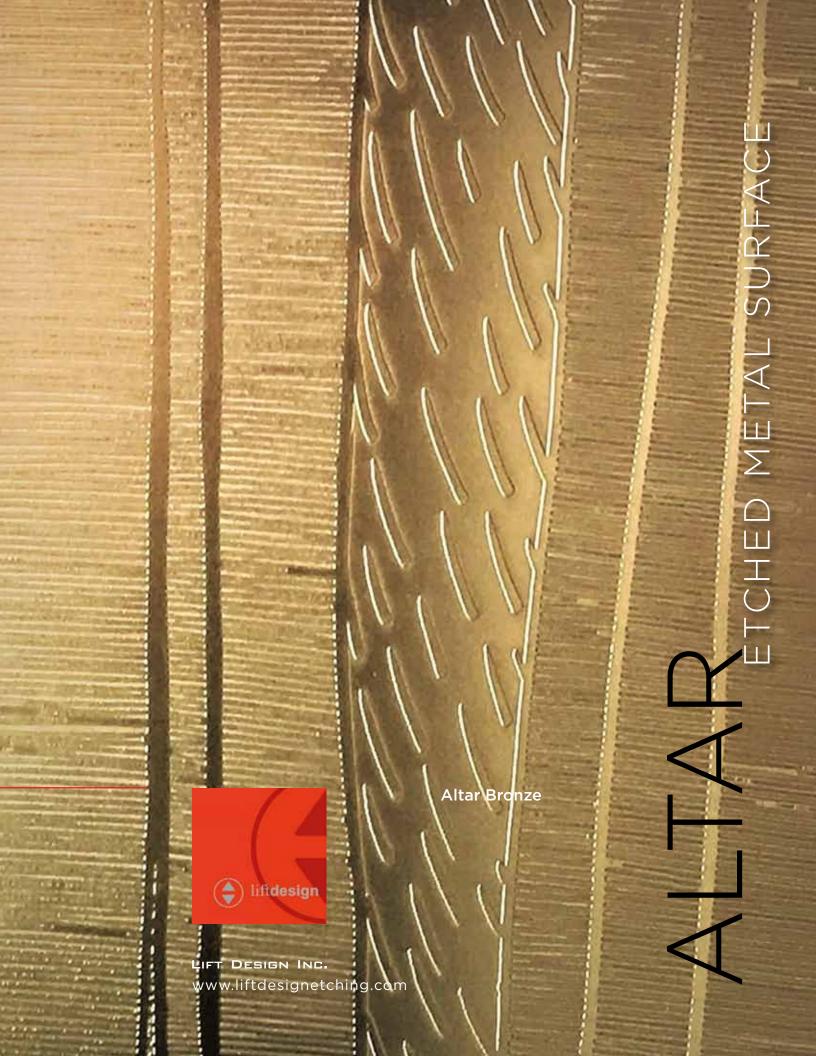

**Altar Light Antica** 

Altar Antica

This exquisitely crafted texture and surface can become the skin of entry doors, elevator doors, murals, cabinet doors, and other residential or commercial projects, when coupled with your imagination and creativity.