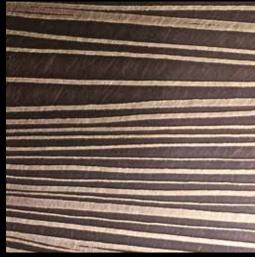

"In that shoreless ocean,

at thy silently listening smile my songs would swell in melodies, free as waves, free from all bondage of words".

Rabindranath Tagore

As in poetry, Agua inspires limitless artworks and dreams. This etched metal surface with the graphic soft movement of a calming sea, can become the skin of entry doors, elevator doors, murals, cabinet doors, and other residential or commercial projects.

**Agua Bronze** 

**Agua Antica** 