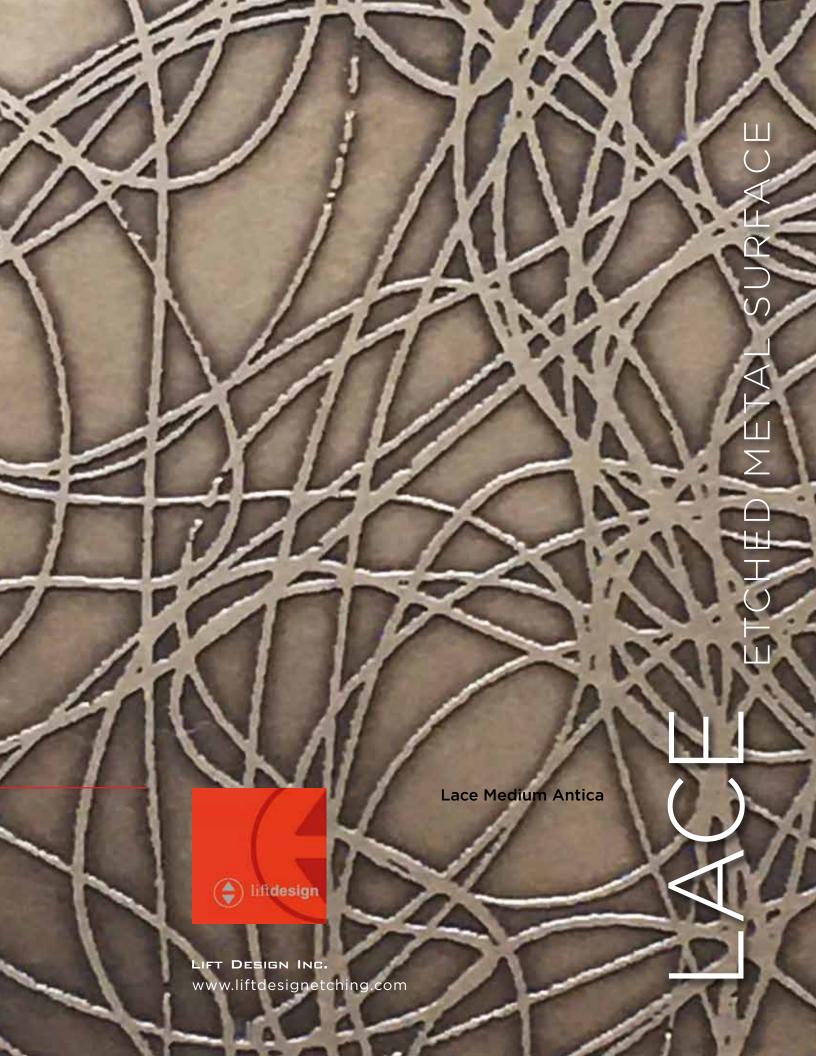

"I consider Lace to be one of the prettiest imitations ever made of the fantasy of nature".

Coco Chanel.

This etched metal surface with the graphic of asymmetrical lace intensity, can become the skin of entry doors, elevator doors, murals, cabinet doors, and other residential or commercial projects.

Lace Satin Bronze

Lace Medium Antica

Lace Antica