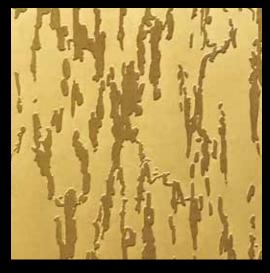

esidential or commercial projects, when coupled with your imagination and creativity.



Altar Oil Rubbed

# **Specifications:**

Naval bronze sheet.

Standard sizes: 96" x 36" or 24" x 96"

Gauge: 0.050"

Material protected with clear metal lacquer against fingerprints and oxidation. Recommended for interior use only. Extra protection for exterior use available upon request.

Delivered with protective plastic sheet against scratches.

Custom sizes and forms available upon request.

## Christian Heckscher / Lift Design Inc.

Mailing address: 2239 Del Mar Scenic Pkwy, Del Mar, CA 92014 - USA





This etched metal surface with the graphic soft movement of a calming sea, can become the skin of entry doors, elevator doors, murals, cabinet doors, and other residential or commercial projects.





**Whisper Bronze:** 

Whisper Antica:

# Specifications:

Standard sizes: 96" x 36" or 24" x 96"

Gauge: 0.050"

Material protected with clear metal lacquer against fingerprints

and oxidation.

Recommended for interior use only. Extra protection for exterior use

available upon request.

Delivered with protective plastic sheet against scratches.

Custom sizes and forms available upon request.

## Christian Heckscher / Lift Design Inc.

Mailing address: 2239 Del Mar Scenic Pkwy, Del Mar, CA 92014 - USA

Email: liftdesignhda@earthlink.net Website: www.liftdesignetching.com

www.heckschercollection.com



Z V S

Sand Light Antica

LIFT DESIGN INC.

Www.liftdesignetching.com

liftdesign

"In every outthrust headland, in every curving beach, in every grain of sand there is the story of the