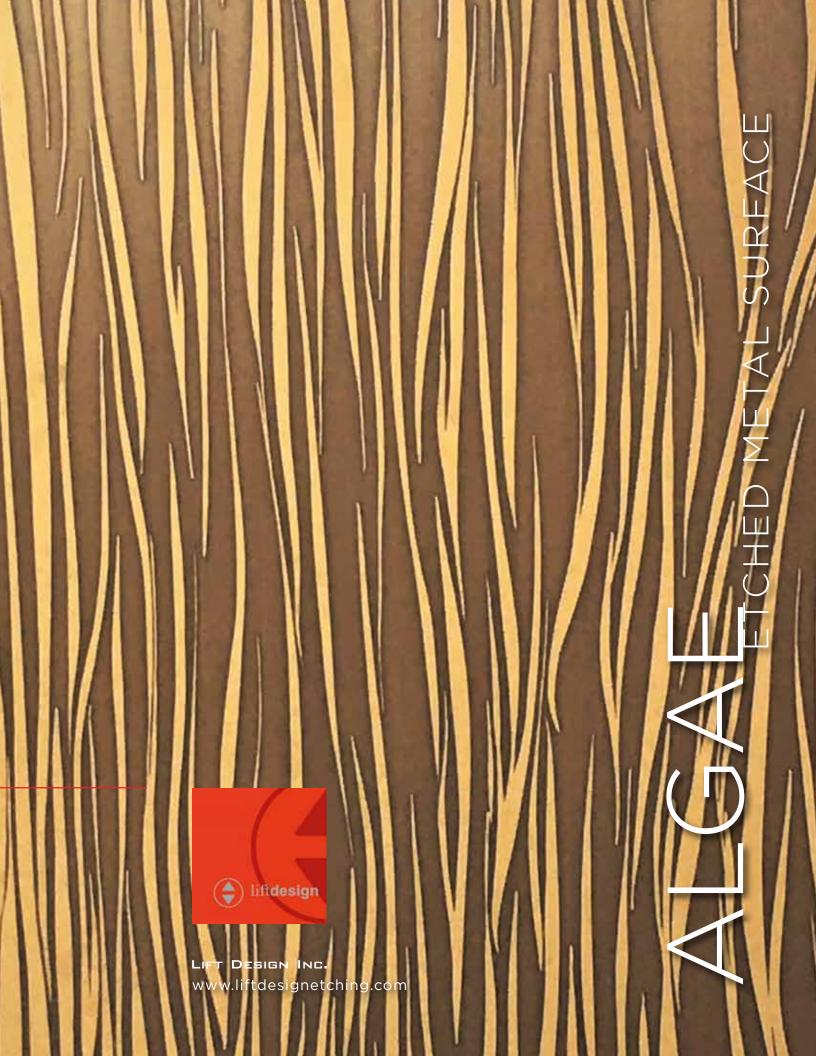

# Standing in Water

Algae on rock's face Tells the story of landscape And how it once was.

~ Peter Calvanese Jr.

This etched metal surface can become the skin of entry doors, elevator doors, murals, cabinet doors, and other residential or commercial projects.

Algae Bronze Mild Antica