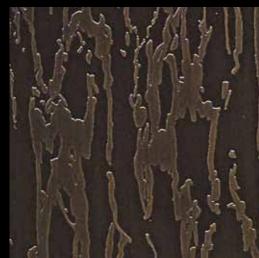

idential or commercial projects, when coupled with your imagination and creativity.



Altar Oil Rubbed

# **Specifications:**

Naval bronze sheet.

Standard sizes: 96" x 36" or 24" x 96"

Gauge: 0.050"

Material protected with clear metal lacquer against fingerprints and oxidation. Recommended for interior use only. Extra protection for exterior use available upon request.

Delivered with protective plastic sheet against scratches.

Custom sizes and forms available upon request.

## Christian Heckscher / Lift Design Inc.

Mailing address: 2239 Del Mar Scenic Pkwy, Del Mar, CA 92014 - USA





This etched metal surface with the graphic soft movement of a calming sea, can become the skin of entry doors, elevator doors, murals, cabinet doors, and other residential or commercial projects.





**Whisper Bronze:** 

Whisper Antica:

# Specifications:

Standard sizes: 96" x 36" or 24" x 96"

Gauge: 0.050"

Material protected with clear metal lacquer against fingerprints

and oxidation.

Recommended for interior use only. Extra protection for exterior use

available upon request.

Delivered with protective plastic sheet against scratches.

Custom sizes and forms available upon request.

## Christian Heckscher / Lift Design Inc.

Mailing address: 2239 Del Mar Scenic Pkwy, Del Mar, CA 92014 - USA

Email: liftdesignhda@earthlink.net Website: www.liftdesignetching.com

www.heckschercollection.com



Z V S

Sand Light Antica

LIFT DESIGN INC.

Www.liftdesignetching.com

liftdesign

"In every outthrust headland, in every curving beach, in every grain of sand there is the story of the e