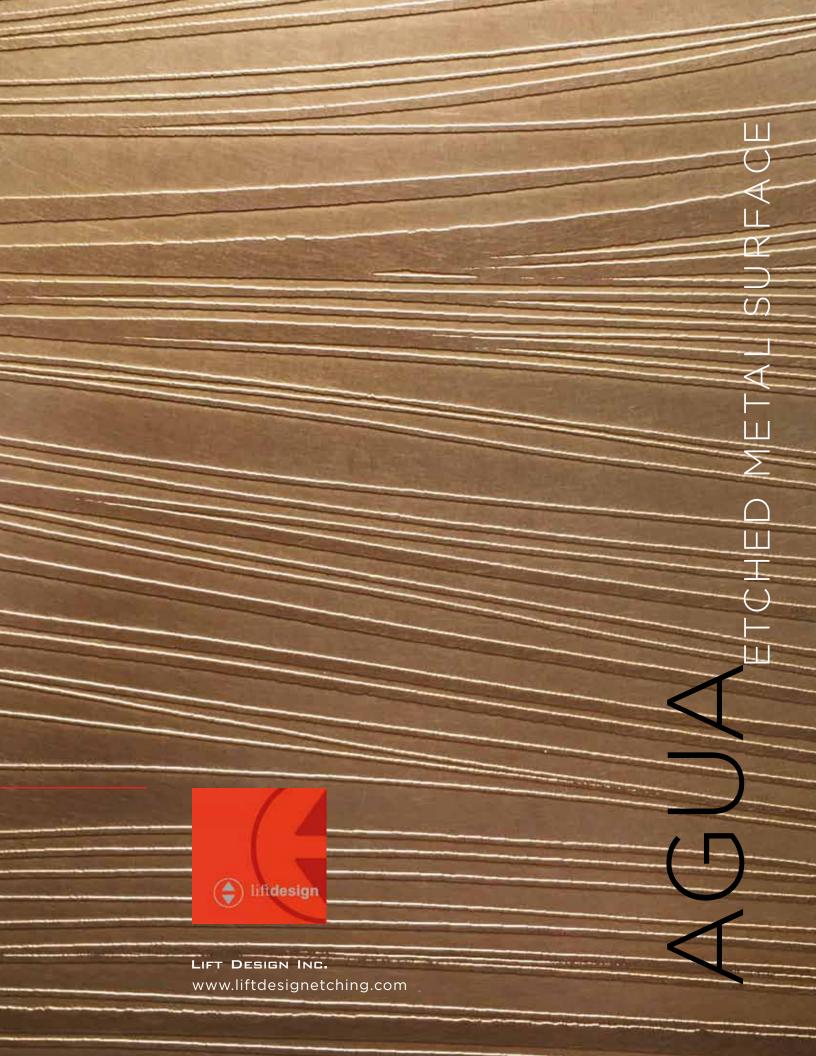

"In that shoreless ocean,

at thy silently listening smile my songs would swell in melodies, free as waves, free from all bondage of words".

Rabindranath Tagore

As in poetry, Agua inspires limitless artworks and dreams. This etched metal surface with the graphic soft movement of a calming sea, can become the skin of entry doors, elevator doors, murals, cabinet doors, and other residential or commercial projects.

**Agua Bronze** 

**Agua Antica** 

# Specifications:

Naval bronze sheet standard size 96" x 36" or 24" x 96"

Gauge: 0.050"

Material protected with clear metal lacquer against fingerprints and oxidation.

Recommended for interior use only.

Extra protection for exterior use available upon request.